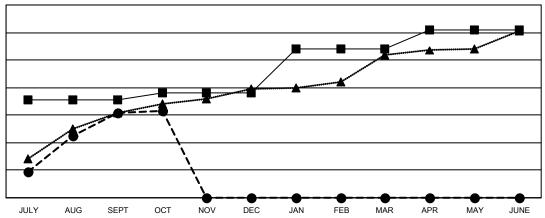

## GOALS AND ACTUAL NEW CLUBS CUMULATIVE

■ - CURRENT YEAR GOALS FOR NEW CLUBS

- CURRENT YEAR ACTUAL NEW CLUBS

- LAST YEAR ACTUAL NEW CLUBS