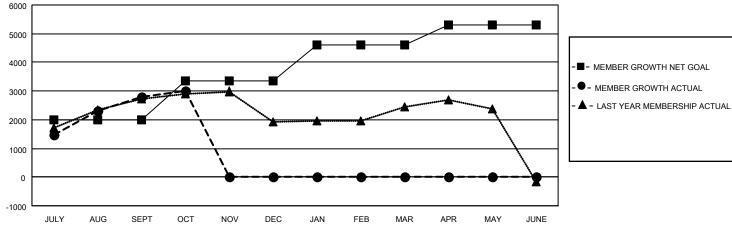

## GMT MONTHLY MEMBERSHIP PROGRESS REPORT

Multiple District 322

Results as of: 10/31/2023

**LOCATION: INDIA** 

| GMT: OFEN     |               |             |               |                               |                        |                         | GMI CA 6-1                                       |
|---------------|---------------|-------------|---------------|-------------------------------|------------------------|-------------------------|--------------------------------------------------|
|               | Clul          | os          |               | Members RESULTS FOR 2023-2024 |                        |                         |                                                  |
|               | RESULTS FO    | R 2023-2024 |               |                               |                        |                         |                                                  |
| QUARTER       | NEW CLUB GOAL | NEW CLUBS   | DROPPED CLUBS | QUARTER MEME                  | BER GROWTH NET<br>GOAL | MEMBER GROWTH<br>ACTUAL | DROPPED<br>MEMBERS ACTUA<br>(including transfers |
| JULY/AUG/SEPT | 71            | 62          | 19            | JULY/AUG/SEPT                 | 1,990                  | 4,392                   | 1,364                                            |
| OCT/NOV/DEC   | 5             | 1           | 0             | OCT/NOV/DEC                   | 1,370                  | 342                     | 129                                              |
| JAN/FEB/MAR   | 32            | 0           | 0             | JAN/FEB/MAR                   | 1,255                  | 0                       | 0                                                |
| APR/MAY/JUNE  | 14            | 0           | 0             | APR/MAY/JUNE                  | 675                    | 0                       | 0                                                |

## GOALS AND ACTUAL MEMBERS CUMULATIVE

| -■- | MEMBER GROWTH NET | GOAL |
|-----|-------------------|------|
|     | MEMBER GROWTH NET | GOAL |

| DROPPED CLUBS: 19 |       | 611 CLUBS OF 1109 ADDED 1 OR MORE | GENDER DISTRIBUTION        |                 |        |
|-------------------|-------|-----------------------------------|----------------------------|-----------------|--------|
|                   |       | NEW MEMBERS                       | MALE                       | 27,516 (67.88%) |        |
|                   |       |                                   | FEMALE                     | 13,018 (32.12%) |        |
| DROPPED MEMBERS   |       |                                   |                            |                 |        |
| DECEASED          | 46    | CLICK HERE FOR CUMULATIVE         | TOTAL FAMILY UNIT MEMBERS  |                 | 21,170 |
| CLUB CANCELLED    | 78    | MEMBERSHIP DATA                   | FAMILY MEMBERS PAYING HALF |                 | 12,801 |
| OTHER             | 1,372 |                                   |                            |                 |        |
| TOTAL             | 1,496 |                                   | 5020                       |                 |        |